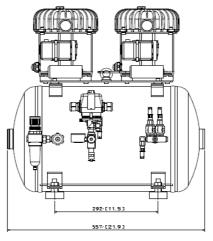

Hz       | 50    | 60    |  |
| Motor           | HP       | 0.92  | 1.08  |  |
|                 | kW       | 0.68  | 0.79  |  |
| Displacement    | I/min    | 100   | 120   |  |
| Air flow @ 8bar | I/min    | 64    | 74    |  |
|                 | cfm      | 2.26  | 2.61  |  |
| Max. pressure   | bar      | 8     | 8     |  |
|                 | psi      | 120   | 120   |  |
| Max. current    | А        | 5.8   | 12.4  |  |
| Receiver volume | litres   | 40    | 40    |  |
|                 | gallon   | 10.6  | 10.6  |  |
| Weight          | kg       | 48    | 48    |  |
|                 | lbs      | 106   | 106   |  |
| Noise level     | dB(A)/1m | 48    | 48    |  |
| Duty cycle      |          | 50%   | 50%   |  |

### Air flow / pressure curve



### Dimensions - mm / [inches] \*





\* for unit without accessories