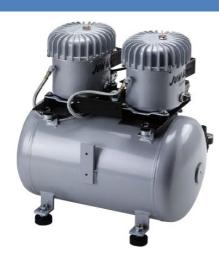

# 12-40 Oil lubricated Compressor

#### **Features**

- Extremely quiet
- Excellent reliability
- Compact and easy to use
- Easy maintenance
- Long-life, 2-year warranty
- 50% duty cycle

#### **Description**

- 5μm air filtration
- Pressure regulator included
- 5-year warranty on receiver