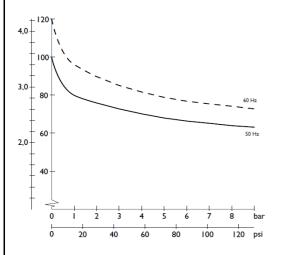

x230 | 1x120 |  |
| Frequency       | Hz       | 50    | 60    |  |
| Motor           | HP       | 0.92  | 1.08  |  |
|                 | kW       | 0.68  | 0.79  |  |
| Displacement    | I/min    | 100   | 120   |  |
| Air flow @ 8bar | I/min    | 64    | 74    |  |
|                 | cfm      | 2.26  | 2.61  |  |
| Max. pressure   | bar      | 8     | 8     |  |
|                 | psi      | 120   | 120   |  |
| Max. current    | А        | 5.8   | 12.4  |  |
| Receiver volume | litres   | 40    | 40    |  |
|                 | gallon   | 10.6  | 10.6  |  |
| Weight          | kg       | 48    | 48    |  |
|                 | lbs      | 106   | 106   |  |
| Noise level     | dB(A)/1m | 48    | 48    |  |
| Duty cycle      |          | 50%   | 50%   |  |

### Air flow / pressure curve



### Dimensions - mm / [inches] \*





\* for unit without accessories