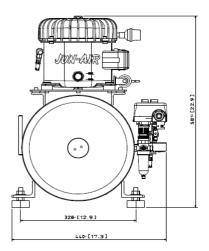

z       | 50    | 60    |  |
| Motor           | HP       | 0.92  | 1.08  |  |
|                 | kW       | 0.68  | 0.79  |  |
| Displacement    | I/min    | 100   | 120   |  |
| Air flow @ 8bar | I/min    | 64    | 74    |  |
|                 | cfm      | 2.26  | 2.61  |  |
| Max. pressure   | bar      | 8     | 8     |  |
|                 | psi      | 120   | 120   |  |
| Max. current    | А        | 5.8   | 12.4  |  |
| Receiver volume | litres   | 40    | 40    |  |
|                 | gallon   | 10.6  | 10.6  |  |
| Weight          | kg       | 48    | 48    |  |
|                 | lbs      | 106   | 106   |  |
| Noise level     | dB(A)/1m | 48    | 48    |  |
| Duty cycle      |          | 50%   | 50%   |  |

### Air flow / pressure curve



### Dimensions - mm / [inches] \*





\* for unit without accessories